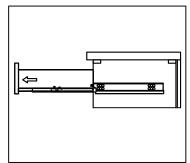

## **DRAWER REMOVAL**

## **REMOVAL**

- 1. Pull tabs toward center
- 2. Lift and pull drawer out