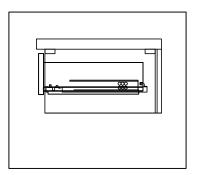

## **DRAWER REMOVAL**

## **REMOVAL**

- 1. Pull tabs toward center
- 2. Lift and pull drawer out

# **RE-INSTALL**

- 1. Align drawer hole with slider stud
- 2. Push tabs back in to secure