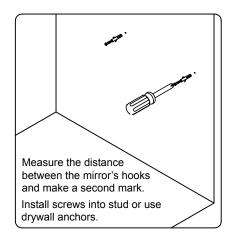

r local dealer immediately.

Protect all surfaces from sharp objects, high heat sources, direct prolonged sunlight and chemical hazards.

Professional installation is recommended.



# **PARTS LIST** (may differ depending on purchase)











### **INSTALLATION INSTRUCTIONS**

www.avant-styles.com

**SKU:** ES-40048

REV3.19.18

# **REQUIRED TOOLS**







## **DRAWER REMOVAL**







## **REMOVAL**

- 1. Pull tabs toward center
- 2. Lift and pull drawer out

# **RE-INSTALL**

- 1. Align drawer hole with slider stud
- 2. Push tabs back in to secure

### **DOOR ADJUSTMENT**



Adjusts the door vertically



Adjusts the door horizontally



Adjusts the door forward and backwards



### **INSTALLATION INSTRUCTIONS**

www.avant-styles.com

**SKU:** ES-40048

#### **Mirror Installation**







#### **Basin Installation**



REV3.19.18

Apply sealant around the top edge of the sink rim. Flip top over and align basin to cutout. Screw in threaded bolts to each block. Secure plates with washer then wing nuts.

### **Top Installation**