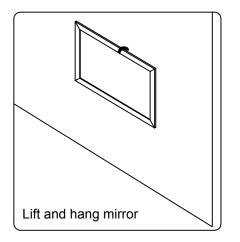

local dealer immediately.

Protect all surfaces from sharp objects, high heat sources, direct prolonged sunlight and chemical hazards.

Professional installation is recommended.



# **PARTS LIST** (may differ depending on purchase)











### **INSTALLATION INSTRUCTIONS**

www.avant-styles.com

**SKU:** ES-40048

REV3.19.18

# **REQUIRED TOOLS**







## **DRAWER REMOVAL**







## **REMOVAL**

- 1. Pull tabs toward center
- 2. Lift and pull drawer out

# **RE-INSTALL**

- 1. Align drawer hole with slider stud
- 2. Push tabs back in to secure

### **DOOR ADJUSTMENT**



Adjusts the door vertically



Adjusts the door horizontally



Adjusts the door forward and backwards



### **INSTALLATION INSTRUCTIONS**

www.avant-styles.com

**SKU:** ES-40048

#### **Mirror Installation**







#### **Basin Installation**



REV3.19.18

Apply sealant around the top edge of the sink rim. Flip top over and align basin to cutout. Screw in threaded bolts to each block. Secure plates with washer then wing nuts.

### **Top Installation**