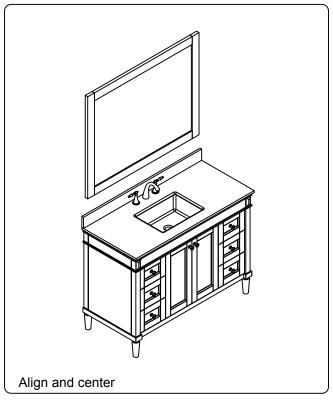

*INSTALLATION INSTRUCTIONS**

www.avant-styles.com

**SKU:** ES-40048

REV3.19.18

# **REQUIRED TOOLS**







## **DRAWER REMOVAL**







## **REMOVAL**

- 1. Pull tabs toward center
- 2. Lift and pull drawer out

# **RE-INSTALL**

- 1. Align drawer hole with slider stud
- 2. Push tabs back in to secure

### **DOOR ADJUSTMENT**



Adjusts the door vertically



Adjusts the door horizontally



Adjusts the door forward and backwards



### **INSTALLATION INSTRUCTIONS**

www.avant-styles.com

**SKU:** ES-40048

#### **Mirror Installation**







#### **Basin Installation**



REV3.19.18

Apply sealant around the top edge of the sink rim. Flip top over and align basin to cutout. Screw in threaded bolts to each block. Secure plates with washer then wing nuts.

### **Top Installation**