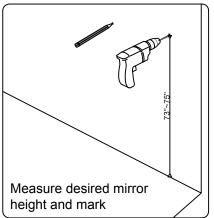

our local dealer immediately.

Protect all surfaces from sharp objects, high heat sources, direct prolonged sunlight and chemical hazards.

Professional installation is recommended.



# **PARTS LIST** (may differ depending on purchase)











### **INSTALLATION INSTRUCTIONS**

www.avant-styles.com

**SKU:** ES-40048

REV3.19.18

# **REQUIRED TOOLS**







## **DRAWER REMOVAL**







## **REMOVAL**

- 1. Pull tabs toward center
- 2. Lift and pull drawer out

# **RE-INSTALL**

- 1. Align drawer hole with slider stud
- 2. Push tabs back in to secure

### **DOOR ADJUSTMENT**



Adjusts the door vertically



Adjusts the door horizontally



Adjusts the door forward and backwards



### **INSTALLATION INSTRUCTIONS**

www.avant-styles.com

**SKU:** ES-40048

#### **Mirror Installation**







#### **Basin Installation**



REV3.19.18

Apply sealant around the top edge of the sink rim. Flip top over and align basin to cutout. Screw in threaded bolts to each block. Secure plates with washer then wing nuts.

### **Top Installation**