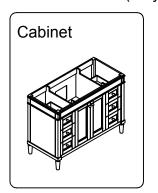

### **INSTALLATION INSTRUCTIONS**

www.avant-styles.com

**SKU:** ES-40048

REV3.19.18

Prior to installation, please check the items you have received against the packing list. Report any missing items to your local dealer immediately.

Protect all surfaces from sharp objects, high heat sources, direct prolonged sunlight and chemical hazards.

Professional installation is recommended.



# **PARTS LIST** (may differ depending on purchase)











### **INSTALLATION INSTRUCTIONS**

www.avant-styles.com

**SKU:** ES-40048

REV3.19.18

# **REQUIRED TOOLS**







## **DRAWER REMOVAL**







## **REMOVAL**

- 1. Pull tabs toward center
- 2. Lift and pull drawer out

# **RE-INSTALL**

- 1. Align drawer hole with slider stud
- 2. Push tabs back in to secure

### **DOOR ADJUSTMENT**



Adjusts the door vertically



Adjusts the door horizontally



Adjusts the door forward and backwards



### **INSTALLATION INSTRUCTIONS**

www.avant-styles.com

**SKU:** ES-40048

#### **Mirror Installation**







#### **Basin Installation**



REV3.19.18

Apply sealant around the top edge of the sink rim. Flip top over and align basin to cutout. Screw in threaded bolts to each block. Secure plates with washer then wing nuts.

### **Top Insta