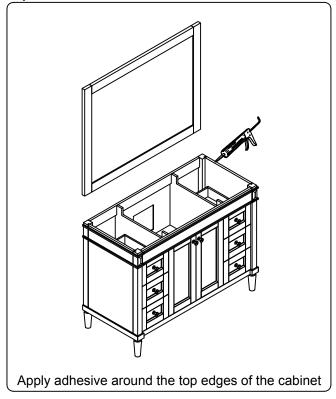

## **INSTALLATION INSTRUCTIONS**

www.avant-styles.com

**SKU:** ES-40048

REV3.19.18

# **REQUIRED TOOLS**







## **DRAWER REMOVAL**







## **REMOVAL**

- 1. Pull tabs toward center
- 2. Lift and pull drawer out

# **RE-INSTALL**

- 1. Align drawer hole with slider stud
- 2. Push tabs back in to secure

### **DOOR ADJUSTMENT**



Adjusts the door vertically



Adjusts the door horizontally



Adjusts the door forward and backwards



### **INSTALLATION INSTRUCTIONS**

www.avant-styles.com

**SKU:** ES-40048

#### **Mirror Installation**







#### **Basin Installation**



REV3.19.18

Apply sealant around the top edge of the sink rim. Flip top over and align basin to cutout. Screw in threaded bolts to each block. Secure plates with washer then wing nuts.

### **Top Installation**