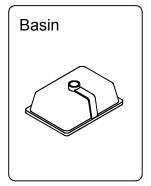

#### **Basin Installation**

REV3.19.18

Apply sealant around the top edge of the sink rim. Flip top over and align basin to cutout. Screw in threaded bolts to each block. Secure plates with washer then wing nuts.