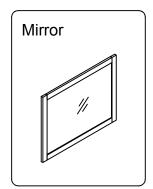

### **INSTALLATION INSTRUCTIONS**

www.avant-styles.com

**SKU:** ES-40048

REV3.19.18

Prior to installation, please check the items you have received against the packing list. Report any missing items to your local dealer immediately.

Protect all surfaces from sharp objects, high heat sources, direct prolonged sunlight and chemical hazards.

Professional installation is recommended.



# **PARTS LIST** (may differ depending on purchase)











### **INSTALLATION INSTRUCTIONS**

www.avant-styles.com

**SKU:** ES-40048

REV3.19.18

# **REQUIRED TOOLS**







## **DRAWER REMOVAL**







## **REMOVAL**

- 1. Pull tabs toward center
- 2. Lift and pull drawer out

# **RE-INSTALL**

- 1. Align drawer hole with slider stud
- 2. Push tabs back in to secure

### **DOOR ADJUSTMENT**



Adjusts the door vertically



Adjusts the door horizontally



Adjusts the door forward and backwards



### **INSTALLATION INSTRUCTIONS**

www.avant-styles.com

**SKU:** ES-40048

#### **Mirror Installation**







#### **Basin Installation**



REV3.19.18

Apply sealant around the top edge of the sink rim. Flip top over and align basin to cutout. Screw in threaded bolts to each block. Secure plates with washer then wing nuts.

### **Top Install