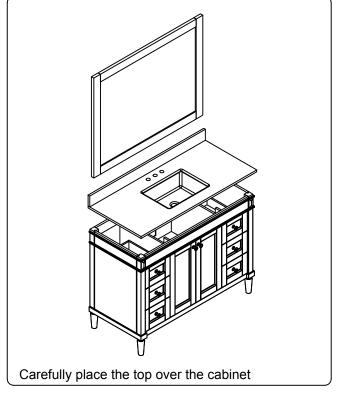

**INSTALLATION INSTRUCTIONS**

www.avant-styles.com

**SKU:** ES-40048

REV3.19.18

# **REQUIRED TOOLS**







## **DRAWER REMOVAL**







## **REMOVAL**

- 1. Pull tabs toward center
- 2. Lift and pull drawer out

# **RE-INSTALL**

- 1. Align drawer hole with slider stud
- 2. Push tabs back in to secure

### **DOOR ADJUSTMENT**



Adjusts the door vertically



Adjusts the door horizontally



Adjusts the door forward and backwards



### **INSTALLATION INSTRUCTIONS**

www.avant-styles.com

**SKU:** ES-40048

#### **Mirror Installation**







#### **Basin Installation**



REV3.19.18

Apply sealant around the top edge of the sink rim. Flip top over and align basin to cutout. Screw in threaded bolts to each block. Secure plates with washer then wing nuts.

### **Top Installation**