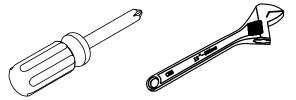

### **INSTALLATION INSTRUCTIONS**

www.avant-styles.com

**SKU:** ES-40048

REV3.19.18

Prior to installation, please check the items you have received against the packing list. Report any missing items to your local dealer immediately.

Protect all surfaces from sharp objects, high heat sources, direct prolonged sunlight and chemical hazards.

Professional installation is recommended.



# **PARTS LIST** (may differ depending on purchase)











### **INSTALLATION INSTRUCTIONS**

www.avant-styles.com

**SKU:** ES-40048

REV3.19.18

# **REQUIRED TOOLS**







## **DRAWER REMOVAL**







## **REMOVAL**

- 1. Pull tabs toward center
- 2. Lift and pull drawer out

# **RE-INSTALL**

- 1. Align drawer hole with slider stud
- 2. Push tabs back in to secure

### **DOOR ADJUSTMENT**



Adjusts the door vertically



Adjusts the door horizontally



Adjusts the door forward and backwards



### **INSTALLATION INSTRUCTIONS**

www.avant-styles.com

**SKU:** ES-40048

#### **Mirror Installation**







#### **Basin Installation**



REV3.19.18

Apply sealant around the top edge of the sink rim. Flip top over and align basin to cutout. Screw in threaded bolts to each block. Secure plates with washer then wing nuts.

### **Top Installation**